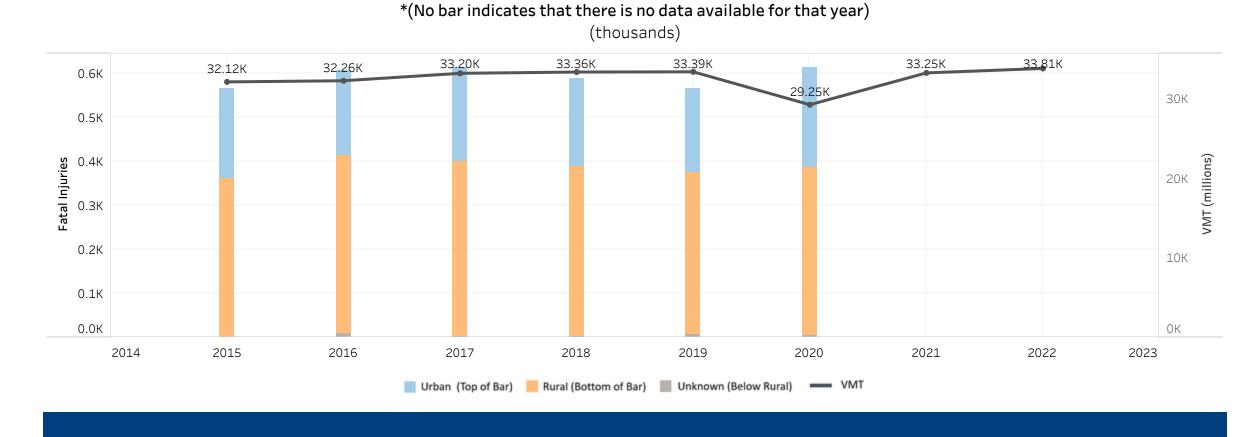

-----------------|--------------------|--|
|                        | Vehicle Miles Traveled | Public Road Length |  |
| Local                  | 10.8%                  | 67.8%              |  |
| Major Collector        | 16.7%                  | 13.1%              |  |
| Minor Collector        | • 3.5%                 | 7.2%               |  |
| Minor Arterial         | 16.3%                  | 6.4%               |  |
| Principal Arterials    | 24.1%                  | • 4.2%             |  |
| Freeways & Expressways | • 7.0%                 | • 0.5%             |  |
| Interstate             | 21.7%                  | • 0.8%             |  |

### **Public Road Lane Miles**

(miles)



Vehicle Registrations

(millions)



**Driver Licenses** (millions)





**Vechicle Crash Fatalities** 



**Motor Fuel Use** 





#### **Highway Funding Revenue** (thousands)



Total Highway Funding Revenue

\$3,751,517

# Highway Funding Expenditures

(thousands)



**Total Highway Expenditures**