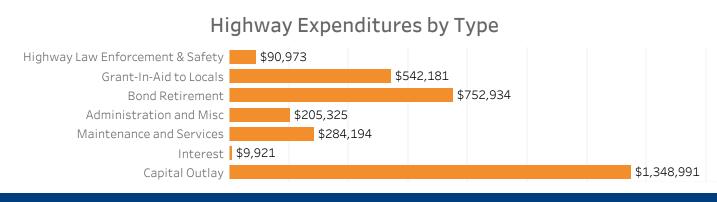

| 67.8%              |  |
| Major Collector        | 16.7%                  | 13.1%              |  |
| Minor Collector        | • 3.5%                 | 7.2%               |  |
| Minor Arterial         | 16.3%                  | 6.4%               |  |
| Principal Arterials    | 24.1%                  | • 4.2%             |  |
| Freeways & Expressways | • 7.0%                 | • 0.5%             |  |
| Interstate             | 21.7%                  | • 0.8%             |  |

### **Public Road Lane Miles**

(miles)



Vehicle Registrations

(millions)



**Driver Licenses** (millions)





**Vechicle Crash Fatalities** 



**Motor Fuel Use** 





#### **Highway Funding Revenue** (thousands)



Total Highway Funding Revenue

\$3,751,517

# Highway Funding Expenditures

(thousands)



**Total Highway Expenditures**