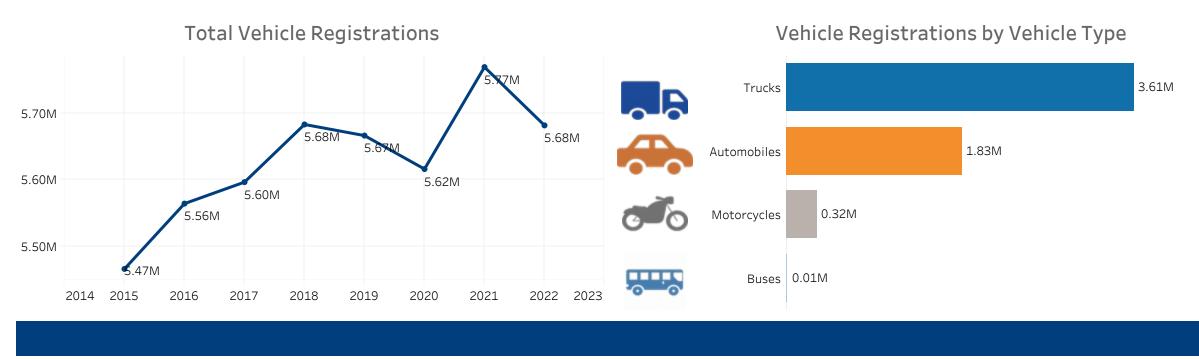

| S. Department<br>(Transportation<br>ederal Highway<br>dministration |                                        |       | eries: State States<br>table format, tab to the visual and selec |       | bstracts                             |
|---------------------------------------------------------------------|----------------------------------------|-------|------------------------------------------------------------------|-------|--------------------------------------|
| VISCONSIN                                                           | <b>State</b><br>Wisconsin              |       | <b>Year</b><br>2021                                              |       |                                      |
|                                                                     | Population                             |       | Vehicle Miles Traveled                                           |       | Land Area<br>(sq. miles)             |
|                                                                     | 5,895,908                              |       | 64,983,279,470                                                   |       | No Data                              |
| Ma                                                                  | x. Value 5,895,908<br>1.8% of national |       | 3.5% of national                                                 |       | No Data                              |
|                                                                     | Public Road Length                     |       | Public Road Lane Miles                                           |       | Motor Fuel Use<br>(thousand gallons) |
|                                                                     | 115,694                                |       | 239,518                                                          |       | 3,552,277                            |
|                                                                     | 3.1% of national                       |       | 3.0% of national                                                 |       | 2.6% of national                     |
|                                                                     | Driver Licenses                        |       | Vehicle Registrations                                            |       |                                      |
| ≞                                                                   | 4,340,851                              |       | 5,769,058                                                        |       |                                      |
|                                                                     | 1.9% of national                       |       | 3.3% of national                                                 |       |                                      |
| Ν                                                                   |                                        |       | <b>Population</b><br>(millions)                                  |       | 5.90M                                |
| 1                                                                   |                                        |       |                                                                  |       | 5.90M 5.89M                          |
|                                                                     |                                        |       |                                                                  | 5.83M |                                      |
|                                                                     |                                        | E OOM | 5.81M                                                            | J.J.  |                                      |
| Λ                                                                   | 5.77M 5.78M                            | 5.80M |                                                                  |       |                                      |

### **Public Road Lane Miles**

(miles)

Vehicle Registrations

(millions)

**Driver Licenses** (millions)

**Vechicle Crash Fatalities** 

**Motor Fuel Use** 