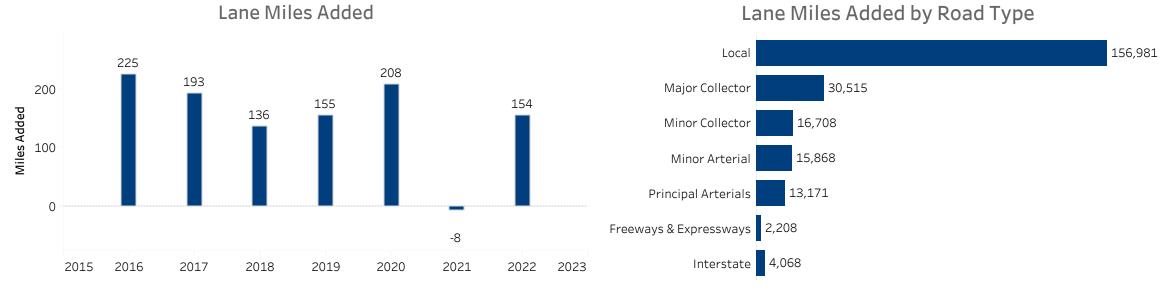

### **Public Road Lane Miles**

(miles)

Vehicle Registrations

(millions)

**Driver Licenses** (millions)

**Vechicle Crash Fatalities** 

**Motor Fuel Use** 