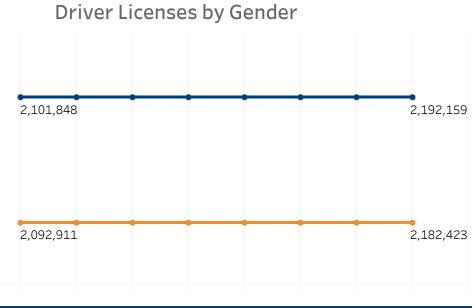

| S. Department<br>(Transportation<br>ederal Highway<br>dministration |                                        |       | eries: State States<br>table format, tab to the visual and selec |       | bstracts                             |
|---------------------------------------------------------------------|----------------------------------------|-------|------------------------------------------------------------------|-------|--------------------------------------|
| VISCONSIN                                                           | <b>State</b><br>Wisconsin              |       | <b>Year</b><br>2021                                              |       |                                      |
|                                                                     | Population                             |       | Vehicle Miles Traveled                                           |       | Land Area<br>(sq. miles)             |
|                                                                     | 5,895,908                              |       | 64,983,279,470                                                   |       | No Data                              |
| Ma                                                                  | x. Value 5,895,908<br>1.8% of national |       | 3.5% of national                                                 |       | No Data                              |
|                                                                     | Public Road Length                     |       | Public Road Lane Miles                                           |       | Motor Fuel Use<br>(thousand gallons) |
|                                                                     | 115,694                                |       | 239,518                                                          |       | 3,552,277                            |
|                                                                     | 3.1% of national                       |       | 3.0% of national                                                 |       | 2.6% of national                     |
|                                                                     | Driver Licenses                        |       | Vehicle Registrations                                            |       |                                      |
| ≞                                                                   | 4,340,851                              |       | 5,769,058                                                        |       |                                      |
|                                                                     | 1.9% of national                       |       | 3.3% of national                                                 |       |                                      |
| Ν                                                                   |                                        |       | <b>Population</b><br>(millions)                                  |       | 5.90M                                |
| 1                                                                   |                                        |       |                                                                  |       | 5.90M 5.89M                          |
|                                                                     |                                        |       |                                                                  | 5.83M |                                      |
|                                                                     |                                        | E OOM | 5.81M                                                            | J.J.  |                                      |
| Λ                                                                   | 5.77M 5.78M                            | 5.80M |                                                                  |       |                                      |