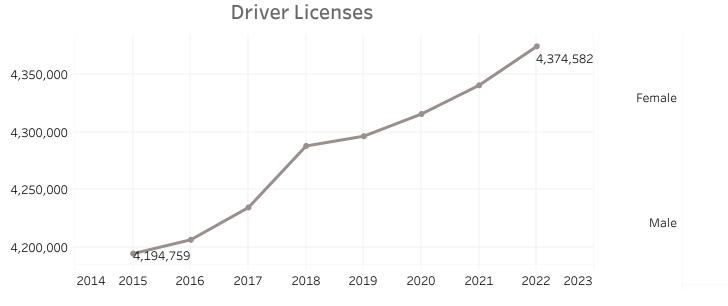

| S. Department<br>(Transportation<br>ederal Highway<br>dministration |                                        |       | eries: State States<br>table format, tab to the visual and selec |       | bstracts                             |
|---------------------------------------------------------------------|----------------------------------------|-------|------------------------------------------------------------------|-------|--------------------------------------|
| VISCONSIN                                                           | <b>State</b><br>Wisconsin              |       | <b>Year</b><br>2021                                              |       |                                      |
|                                                                     | Population                             |       | Vehicle Miles Traveled                                           |       | Land Area<br>(sq. miles)             |
|                                                                     | 5,895,908                              |       | 64,983,279,470                                                   |       | No Data                              |
| Ma                                                                  | x. Value 5,895,908<br>1.8% of national |       | 3.5% of national                                                 |       | No Data                              |
|                                                                     | Public Road Length                     |       | Public Road Lane Miles                                           |       | Motor Fuel Use<br>(thousand gallons) |
|                                                                     | 115,694                                |       | 239,518                                                          |       | 3,552,277                            |
|                                                                     | 3.1% of national                       |       | 3.0% of national                                                 |       | 2.6% of national                     |
|                                                                     | Driver Licenses                        |       | Vehicle Registrations                                            |       |                                      |
| ≞                                                                   | 4,340,851                              |       | 5,769,058                                                        |       |                                      |
|                                                                     | 1.9% of national                       |       | 3.3% of national                                                 |       |                                      |
| Ν                                                                   |                                        |       | <b>Population</b><br>(millions)                                  |       | 5.90M                                |
| 1                                                                   |                                        |       |                                                                  |       | 5.90M 5.89M                          |
|                                                                     |                                        |       |                                                                  | 5.83M |                                      |
|                                                                     |                                        | E OOM | 5.81M                                                            | J.J.  |                                      |
| Λ                                                                   | 5.77M 5.78M                            | 5.80M |                                                                  |       |                                      |