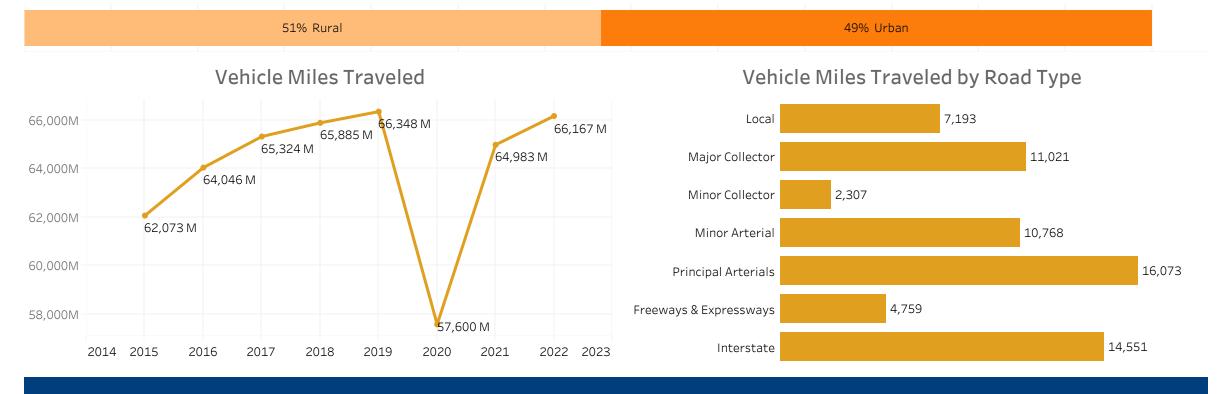

Vehicle Miles Traveled (millions)

2019

2020

2021

2022

2023

2018

2014

2015

2016

2017

Vehicle Miles Traveled by Location

#### Vehicle Miles Traveled & Public Road Length

|                        | (percent)              |                    |  |
|------------------------|------------------------|--------------------|--|
|                        | Vehicle Miles Traveled | Public Road Length |  |
| Local                  | 10.8%                  | 67.8%              |  |
| Major Collector        | 16.7%                  | 13.1%              |  |
| Minor Collector        | • 3.5%                 | 7.2%               |  |
| Minor Arterial         | 16.3%                  | 6.4%               |  |
| Principal Arterials    | 24.1%                  | • 4.2%             |  |
| Freeways & Expressways | • 7.0%                 | • 0.5%             |  |
| Interstate             | 21.7%                  | • 0.8%             |  |