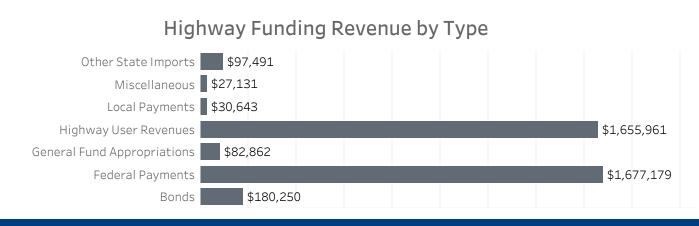

#### **Highway Funding Revenue** (thousands)

Total Highway Funding Revenue

\$3,751,517