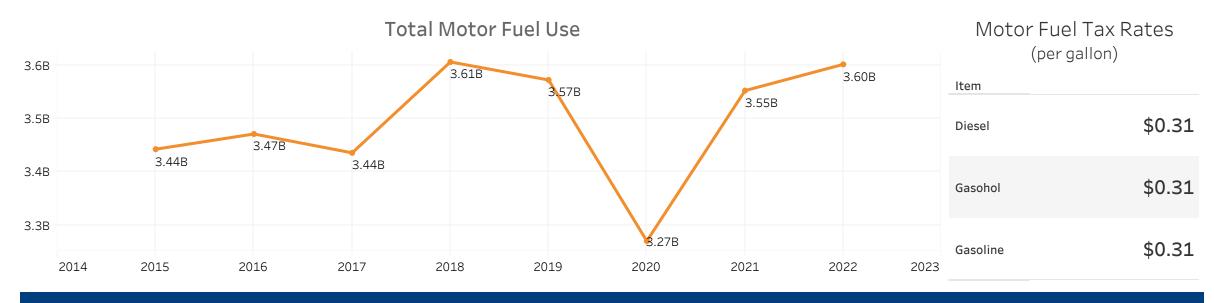

| S. Department<br>(Transportation<br>ederal Highway<br>dministration |                                        |       | eries: State States<br>table format, tab to the visual and selec |       | bstracts                             |
|---------------------------------------------------------------------|----------------------------------------|-------|------------------------------------------------------------------|-------|--------------------------------------|
| VISCONSIN                                                           | <b>State</b><br>Wisconsin              |       | <b>Year</b><br>2021                                              |       |                                      |
|                                                                     | Population                             |       | Vehicle Miles Traveled                                           |       | Land Area<br>(sq. miles)             |
|                                                                     | 5,895,908                              |       | 64,983,279,470                                                   |       | No Data                              |
| Ma                                                                  | x. Value 5,895,908<br>1.8% of national |       | 3.5% of national                                                 |       | No Data                              |
|                                                                     | Public Road Length                     |       | Public Road Lane Miles                                           |       | Motor Fuel Use<br>(thousand gallons) |
|                                                                     | 115,694                                |       | 239,518                                                          |       | 3,552,277                            |
|                                                                     | 3.1% of national                       |       | 3.0% of national                                                 |       | 2.6% of national                     |
|                                                                     | Driver Licenses                        |       | Vehicle Registrations                                            |       |                                      |
| ≞                                                                   | 4,340,851                              |       | 5,769,058                                                        |       |                                      |
|                                                                     | 1.9% of national                       |       | 3.3% of national                                                 |       |                                      |
| Ν                                                                   |                                        |       | <b>Population</b><br>(millions)                                  |       | 5.90M                                |
| 1                                                                   |                                        |       |                                                                  |       | 5.90M 5.89M                          |
|                                                                     |                                        |       |                                                                  | 5.83M |                                      |
|                                                                     |                                        | E OOM | 5.81M                                                            | J.J.  |                                      |
| Λ                                                                   | 5.77M 5.78M                            | 5.80M |                                                                  |       |                                      |