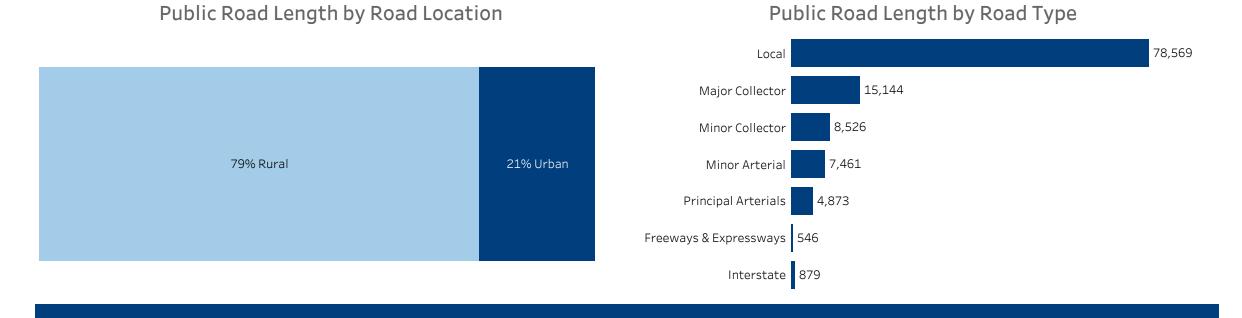

## Public Road Length

#### Vehicle Miles Traveled & Public Road Length

|                        | (percent)              |                    |  |
|------------------------|------------------------|--------------------|--|
|                        | Vehicle Miles Traveled | Public Road Length |  |
| Local                  | 10.8%                  | 67.8%              |  |
| Major Collector        | 16.7%                  | 13.1%              |  |
| Minor Collector        | • 3.5%                 | 7.2%               |  |
| Minor Arterial         | 16.3%                  | 6.4%               |  |
| Principal Arterials    | 24.1%                  | • 4.2%             |  |
| Freeways & Expressways | • 7.0%                 | • 0.5%             |  |
| Interstate             | 21.7%                  | • 0.8%             |  |